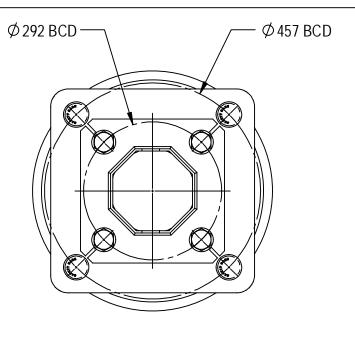

ISOMETRIC VIEW

BASE C/W 1" Ø - 8 UNC ANCHORS ON Ø 292 BCD

DIMENSIONS ARE IN MILLIMETRES (UNLESS OTHERWISE NOTED)

|   | <b>@</b> |
|---|----------|
| 1 | Vinnipeg |
|   |          |