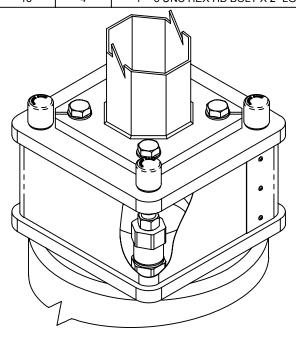

|                             | ITEM NO. | QTY.                                | DESCRIPTION                    |  |
|-----------------------------|----------|-------------------------------------|--------------------------------|--|
|                             | 1        | 1                                   | TYPE A FOUNDATION (BY OTHERS)  |  |
|                             | 2        | 1                                   | SIGNAL POLE (BY OTHERS)        |  |
|                             | 3        | 1                                   | SHROUD ASSEMBLY                |  |
|                             | 4        | 4                                   | FRANGIBLE COUPLING             |  |
|                             | 5        | 4                                   | 1" - 8 UNC STUD                |  |
|                             | 6        | 20                                  | 1" - 8 UNC HEAVY HEX NUT       |  |
|                             | 7        | 4                                   | SPACER                         |  |
|                             | 8        | 20                                  | 1" FLAT WASHER                 |  |
|                             | 9        | 4                                   | FASTENER COVER                 |  |
|                             | 10 1 REA |                                     | REACTION PLATE                 |  |
| 12 4 1" - 8 UNC HEX HD BOLT |          | 1                                   | TRANSITION PLATE               |  |
|                             |          | 1" - 8 UNC HEX HD BOLT X 4 1/2" LG. |                                |  |
|                             |          | 4                                   | 1" - 8 UNC HEX HD BOLT X 2" LG |  |