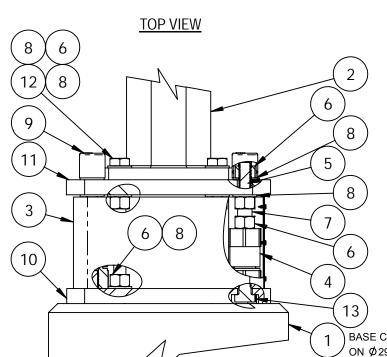

|                             | ITEM NO. | QTY.                                | DESCRIPTION                    |  |
|-----------------------------|----------|-------------------------------------|--------------------------------|--|
|                             | 1        | 1                                   | TYPE A FOUNDATION (BY OTHERS)  |  |
|                             | 2        | 1                                   | SIGNAL POLE (BY OTHERS)        |  |
|                             | 3        | 1                                   | SHROUD ASSEMBLY                |  |
|                             | 4        | 4                                   | FRANGIBLE COUPLING             |  |
|                             | 5        | 4                                   | 1" - 8 UNC STUD                |  |
|                             | 6        | 20                                  | 1" - 8 UNC HEAVY HEX NUT       |  |
|                             | 7        | 4                                   | SPACER                         |  |
|                             | 8        | 20                                  | 1" FLAT WASHER                 |  |
|                             | 9        | 4                                   | FASTENER COVER                 |  |
|                             | 10 1 REA |                                     | REACTION PLATE                 |  |
| 12 4 1" - 8 UNC HEX HD BOLT |          | 1                                   | TRANSITION PLATE               |  |
|                             |          | 1" - 8 UNC HEX HD BOLT X 4 1/2" LG. |                                |  |
|                             |          | 4                                   | 1" - 8 UNC HEX HD BOLT X 2" LG |  |